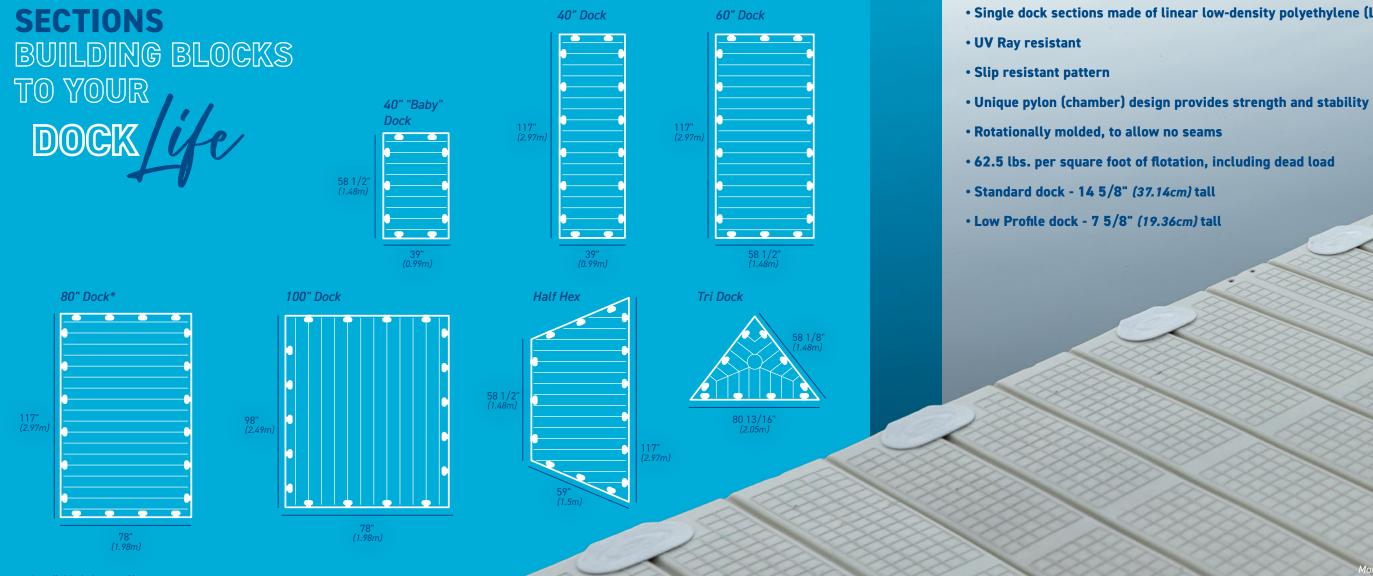

# DOCKS

**CCESSORIES** 

\*available in low-profile

• Single dock sections made of linear low-density polyethylene (LLDPE)

DOCKS

**S** 

AUNCHI

ACCESSORIES

on on dock sections More informat