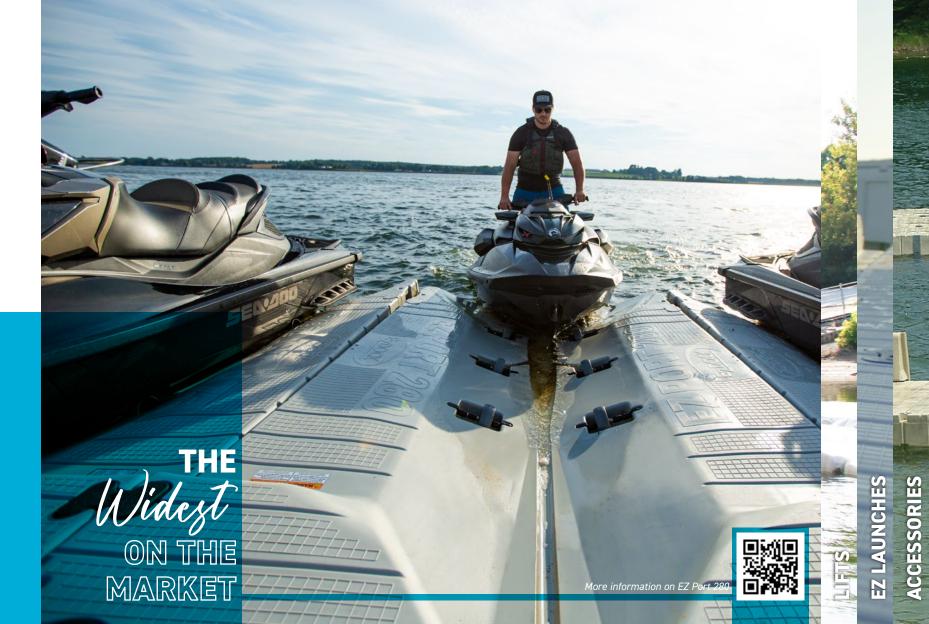

THE New-KID

RIE μm E 0 More information on EZ Port 260 AC 

The EZ Port 280 wide body design is the widest port on the market. With 10" additional walkway space on each side of the craft that makes loading and unloading effortless, no matter the type of waterfront location. The EZ Port 280 is the perfect solution for those looking for an easy-to-access, drive-on port to keep their PWC high and dry in both saltwater and freshwater.