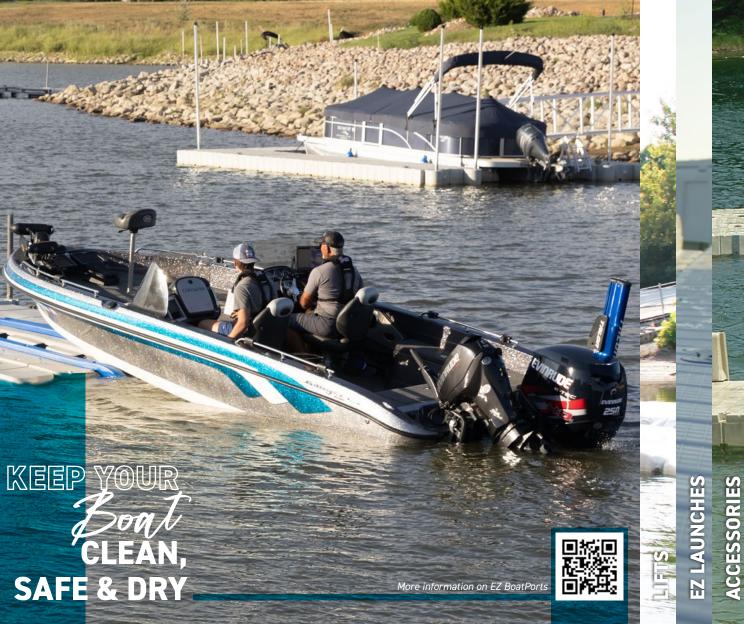

CONTRACTOR DE LE CONTRACTOR

Keep your boat safe from wakes and waves that can cause serious damage. Stopping marine growth that can quickly coat boats left in the water will prevent drag on the water and your wallet. Less hull maintenance like reduced scraping, sanding, pressure washing, or applying anti-foul, means more savings in the long run.