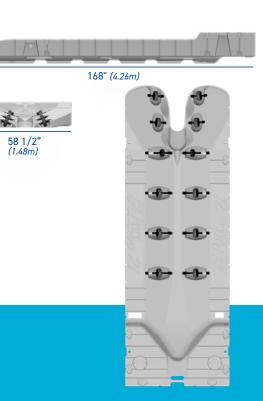

The original drive-on PWC port, this top-of-the-line PWC port is the most simple and most durable drive-on, push-off method of dry docking. The EZ Port Max 2i is a single-piece, self-centering design with split entry and self-adjusting rollers that make loading and unloading smooth and effortless.

The EZ Port Max 2i features an integrated built-in flotation device designed for heavy lifting. It has an easy entry and roller system to allow for effortless porting and launching some of the largest PWC units currently on the market. The EZ Port Max 2i also features five hand-hold/tie-off points to allow for easy handling and/or mooring.