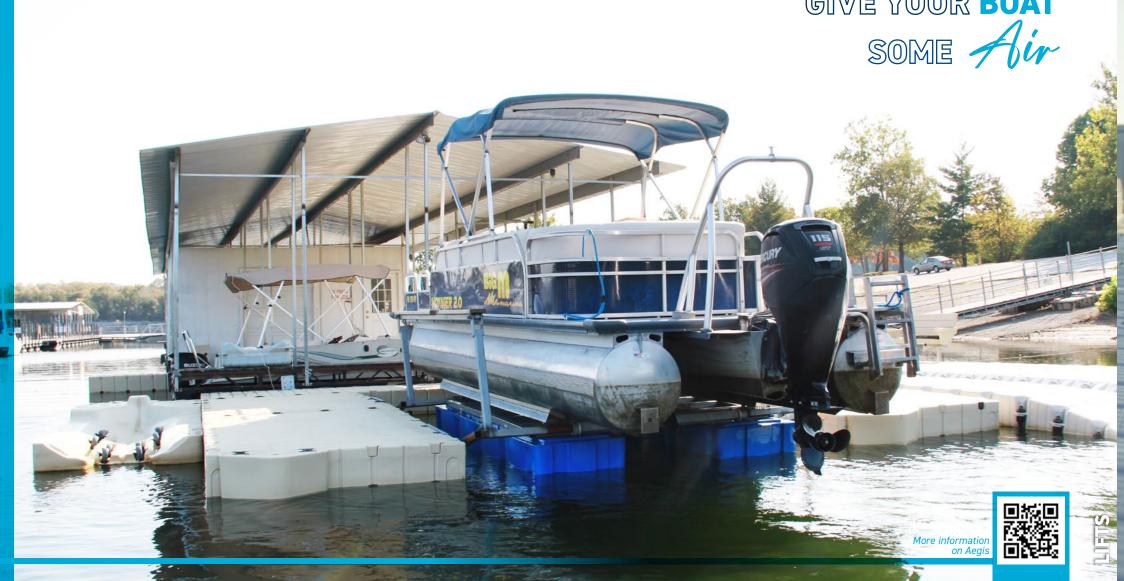

### AEGIS

The Aegis provides fast and convenient access to your boat and keeps it looking new. EZ Dock offers a complete system along with new air assist pumps in both 110 volt and solar models. Each boat lift is available with a manual control that is placed near the lift or with a remote control. The lift raises to keep the boat out of the water and free from marine growth on the hull. This lift allows you to keep your boat/investment looking brand new for years to come.

- Custom-molded LLDPE, high-impact polyethylene tanks
- Above-water, hot-dipped, galvanized steel parts to prevent corrosion
- Highly resistant to impact and low-water damage
- Work with inboard, inboard/outboard or stern drive, V hulls, pontoon, tritoon, and wake boat hulls
- Prevents marine growth from accumulating on out drives
- Easy access to your boat when raised, for easy maintenance
- Heavy-duty hull-support system
- Structural-grade dock brackets with molded bumper guards