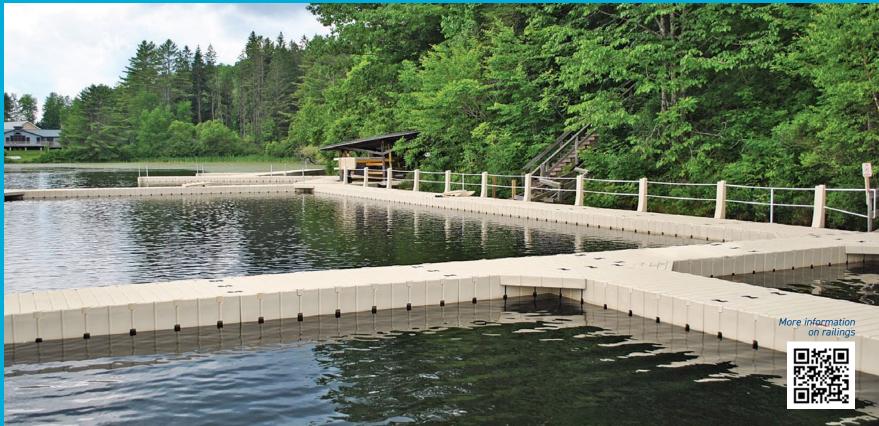

## **GANGWAYS, RAMPS & RAILINGS**

5-5

#### **SAFETY &** ACCESS

Uncompromisable durability and modular versatility. Gangways are manufactured from aluminum or polyethylene. EZ Dock modular railings are safe, secure, and conform to all States Organization for Boating Access (SOBA) and Americans with Disabilities Act (ADA) guidelines. Railing sections are available in a variety of lengths and profiles designed to provide safety and security with minimal obstruction.