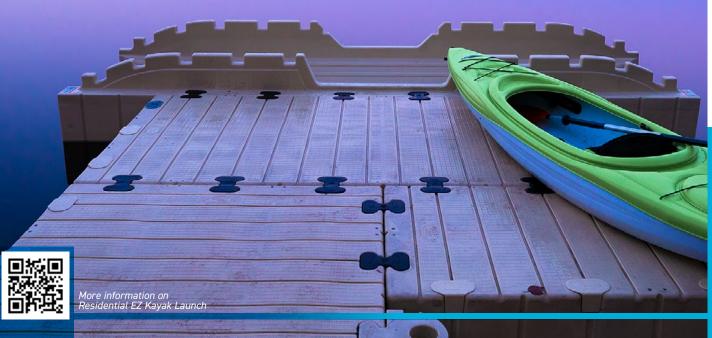

### RESIDENTIAL EZ KAYAK LAUNCH

The innovative new one-piece design of the Residential EZ Launch, complete with built-in launch-assist paddle notches, makes this the smartest way to stay dry while entering and exiting your kayak or canoe. Whether you are an experienced kayaker or just getting started, you will feel confident and stable.

And and and and

A REAL PROPERTY AND A REAL PROPERTY AND A

• Allows users a stable and dry entry into the water

- Launch-assist paddle notches for support in kayak entry & exit
- Ability to connect to virtually any dock
- Great for canoes and stand up paddle boards too!