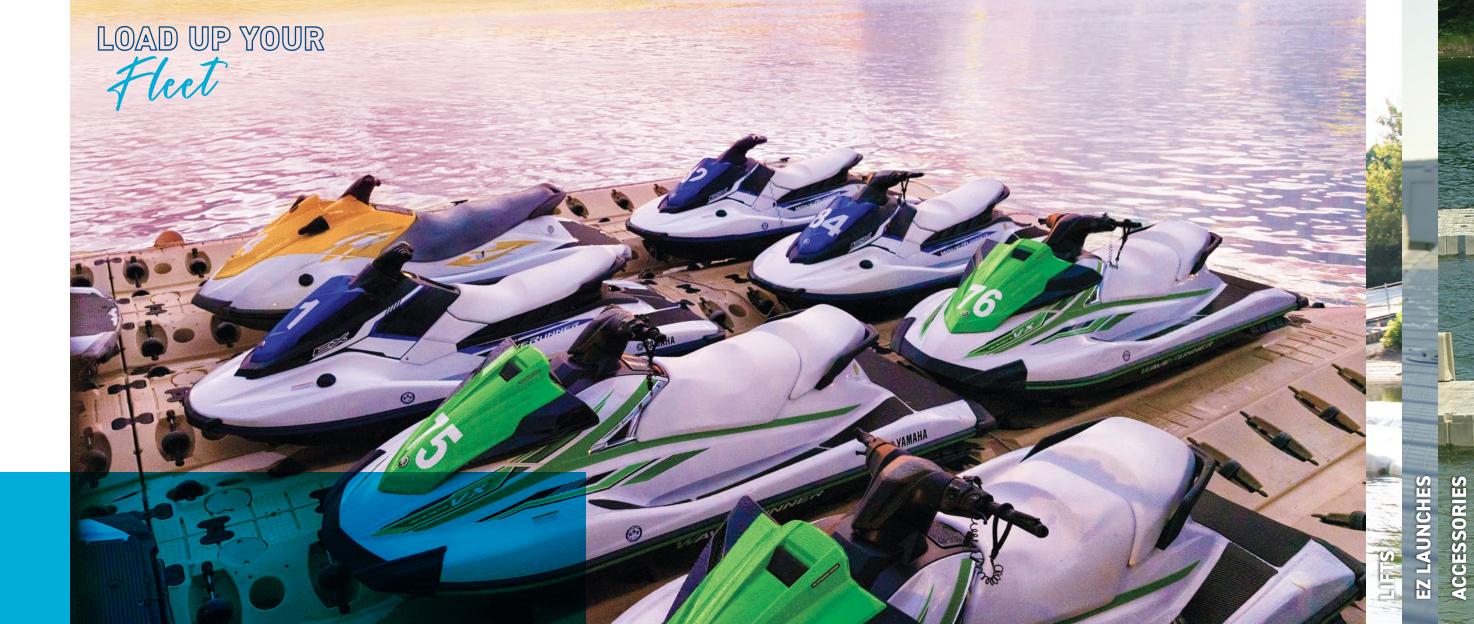

### PERSONAL WATERCRAFT

Our modular configurations work with WaveRunners<sup>®</sup>, Sea-Doo<sup>®</sup>, and Jet Ski<sup>®</sup> watercraft, large and small.

We revolutionized PWC docking and launching with the creation of EZ Port<sup>®</sup>, the original, drive-on, push-off PWC port. Our patented design pioneered the use of adaptable rollers and perfected the self-centering split entry.

- Industry-leading impact resistance
- No environmentally harmful Polystyrene foam
- Puncture preventative design
- Stable walking and porting surface
- Adjustable rollers
- Connects to any EZ Dock system or traditional dock system
- Can be secured to the shore or lake bed without a dock