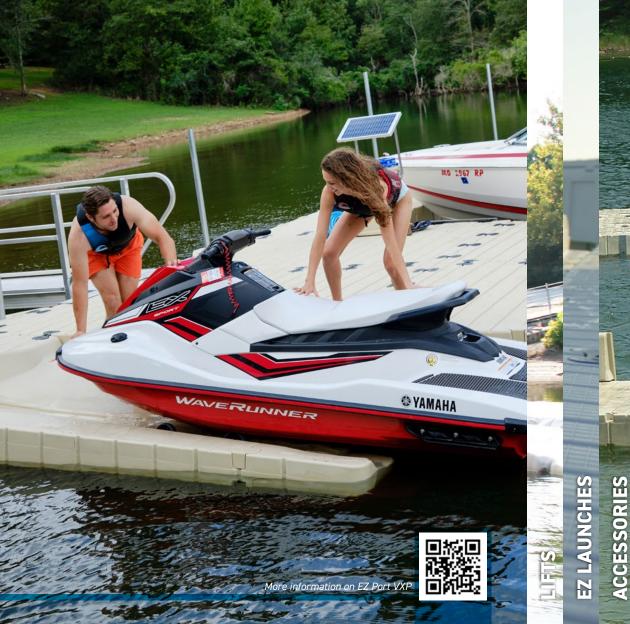

### PERSONAL WATERCRAFT

Our modular configurations work with WaveRunners<sup>®</sup>, Sea-Doo<sup>®</sup>, and Jet Ski<sup>®</sup> watercraft, large and small.

We revolutionized PWC docking and launching with the creation of EZ Port<sup>®</sup>, the original, drive-on, push-off PWC port. Our patented design pioneered the use of adaptable rollers and perfected the self-centering split entry.

1:

1 1 1 1 1

RIE

0 5 m O

AC

0

The EZ Port VXP gives you real peace of mind knowing that your PWC is well-protected against the weather, waves, wakes, or sinking at the dock. It makes cleaning, maintaining, and boarding your PWC as effortless as easing it onto the port or into the water. The VXP connects seamlessly with any EZ Dock system, is compatible with all existing docks and can be secured to the shore or lake bed without a dock. The VXP is a small PWC launch designed to accommodate virtually any brand or type of recreational and rec-lite PWC's.