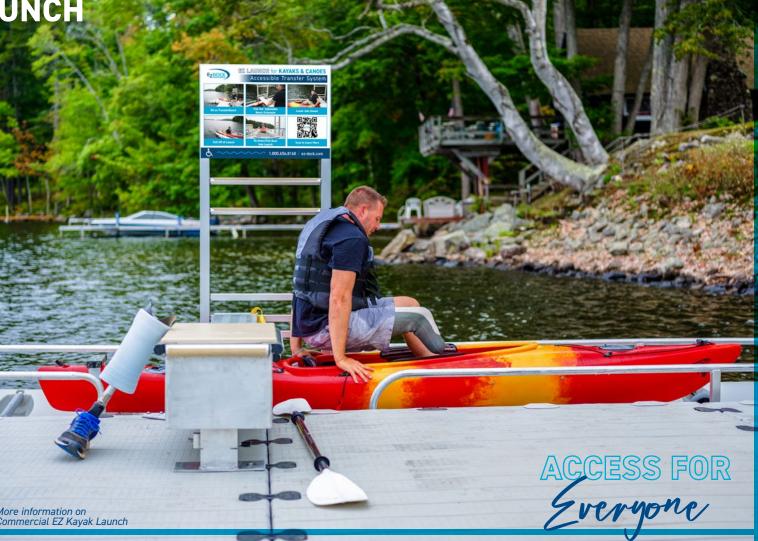

## COMMERCIAL EZ LAUNCH

55 1

ð Æ

A first in the industry, the EZ Launch Accessible Transfer System for kayaks and canoes provides individuals with disabilities accessibility that exceeds the minimum requirements of the Americans with Disabilities Act (ADA). Simply sit, slide over, and drop down, then use the side rails to pull off or back on. The customizable system is ideal for people of ALL abilities.

- Guide rails for easy access in and out of the water
- Launch rollers for easy movement of the watercraft
- Transfer bench with two heights for easy transfer from wheelchairs
- Transfer slide boards with two heights for differing watercraft sizes
- Perfect for high-traffic, public use