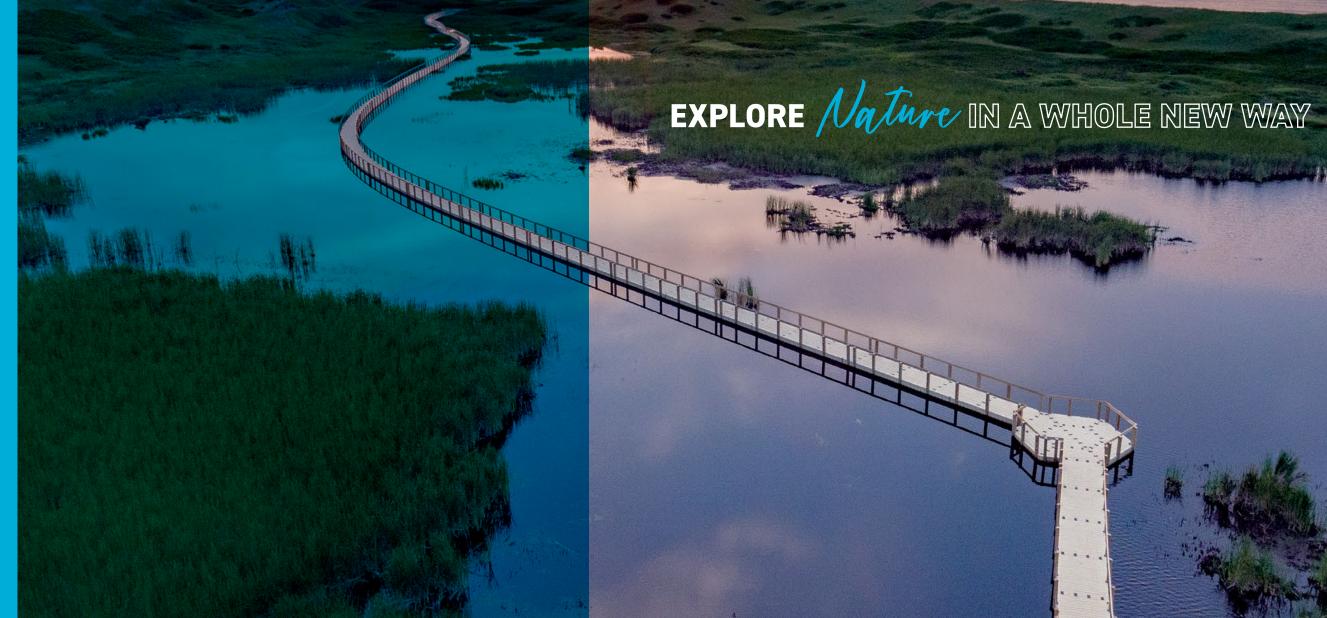

### TRAILS

Get to your woodlands and wetlands with a less invasive, secure system. You can easily add sections as needed or reconfigure your walkway any time you'd like.

ENVIRONMENTALLY FRIENDLY Treated wood products can be dangerous to wildlife habitats because they deteriorate, break apart, and leave debris in the water, but EZ Dock uses only safe, nontoxic materials. EZ Trail can be suspended above vegetation during periods of low water, keeping it from harming the habitat. The system is less invasive as it doesn't require a permanent foundation, allowing for healthy plant growth.