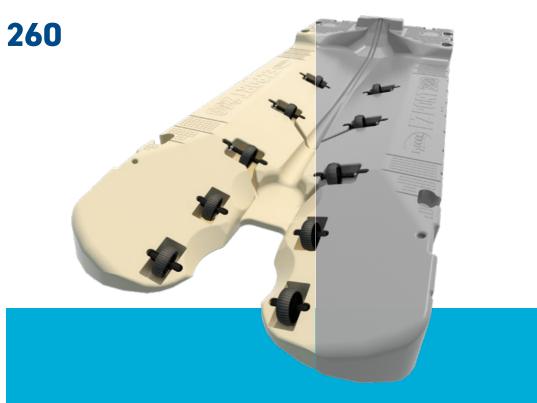

The NEW EZ Port 260 is the little brother to the wide 280. The same roller configuration in a narrower body. Same ease of loading and unloading. The same protection against the weather, waves, wakes, or sinking at the dock. It connects with any EZ Dock system, as well as other existing docks.