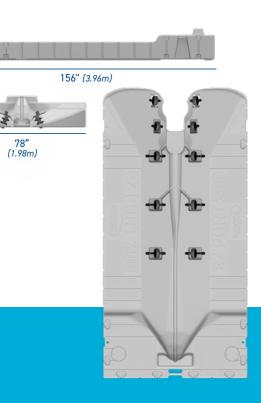

THE New-KID

RIE μm E 0 More information on EZ Port 260 AC 

The EZ Port 280 wide body design is the widest port on the market. With 10" additional walkway space on each side of the craft that makes loading and unloading effortless, no matter the type of waterfront location. The EZ Port 280 is the perfect solution for those looking for an easy-to-access, drive-on port to keep their PWC high and dry in both saltwater and freshwater.