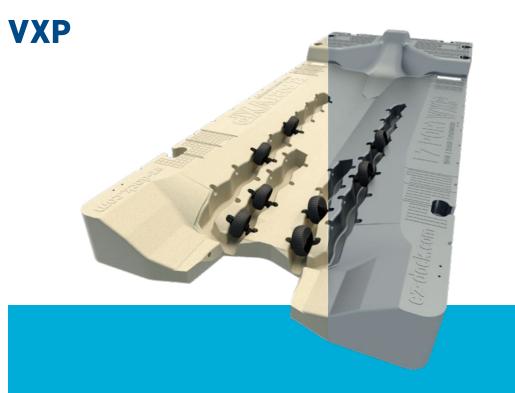

### PERSONAL WATERCRAFT

Our modular configurations work with WaveRunners<sup>®</sup>, Sea-Doo<sup>®</sup>, and Jet Ski<sup>®</sup> watercraft, large and small.

We revolutionized PWC docking and launching with the creation of EZ Port<sup>®</sup>, the original, drive-on, push-off PWC port. Our patented design pioneered the use of adaptable rollers and perfected the self-centering split entry.

1:

1 1 1 1 1

RIE

0 5 m O

AC

0

The EZ Port VXP gives you real peace of mind knowing that your PWC is well-protected against the weather, waves, wakes, or sinking at the dock. It makes cleaning, maintaining, and boarding your PWC as effortless as easing it onto the port or into the water. The VXP connects seamlessly with any EZ Dock system, is compatible with all existing docks and can be secured to the shore or lake bed without a dock. The VXP is a small PWC launch designed to accommodate virtually any brand or type of recreational and rec-lite PWC's.