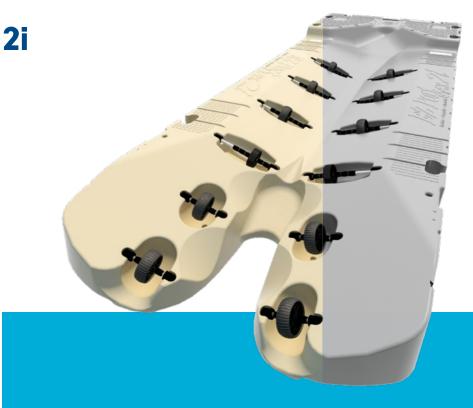

The original drive-on PWC port, this top-of-the-line PWC port is the most simple and most durable drive-on, push-off method of dry docking. The EZ Port Max 2i is a single-piece, self-centering design with split entry and self-adjusting rollers that make loading and unloading smooth and effortless.

The EZ Port Max 2i features an integrated built-in flotation device designed for heavy lifting. It has an easy entry and roller system to allow for effortless porting and launching some of the largest PWC units currently on the market. The EZ Port Max 2i also features five hand-hold/tie-off points to allow for easy handling and/or mooring.