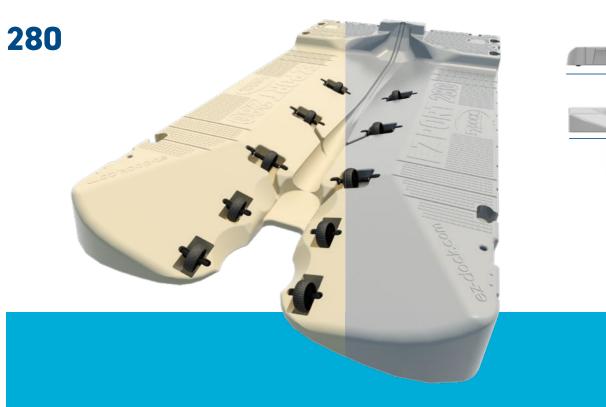

THE New-KID

RIE μm E 0 More information on EZ Port 260 AC 

The EZ Port 280 wide body design is the widest port on the market. With 10" additional walkway space on each side of the craft that makes loading and unloading effortless, no matter the type of waterfront location. The EZ Port 280 is the perfect solution for those looking for an easy-to-access, drive-on port to keep their PWC high and dry in both saltwater and freshwater.