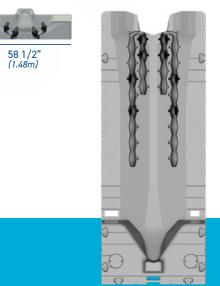

### PERSONAL WATERCRAFT

Our modular configurations work with WaveRunners<sup>®</sup>, Sea-Doo<sup>®</sup>, and Jet Ski<sup>®</sup> watercraft, large and small.

We revolutionized PWC docking and launching with the creation of EZ Port<sup>®</sup>, the original, drive-on, push-off PWC port. Our patented design pioneered the use of adaptable rollers and perfected the self-centering split entry.

1:

1 1 1 1 1

RIE

0 5 m O

AC

0

The EZ Port VXP gives you real peace of mind knowing that your PWC is well-protected against the weather, waves, wakes, or sinking at the dock. It makes cleaning, maintaining, and boarding your PWC as effortless as easing it onto the port or into the water. The VXP connects seamlessly with any EZ Dock system, is compatible with all existing docks and can be secured to the shore or lake bed without a dock. The VXP is a small PWC launch designed to accommodate virtually any brand or type of recreational and rec-lite PWC's.