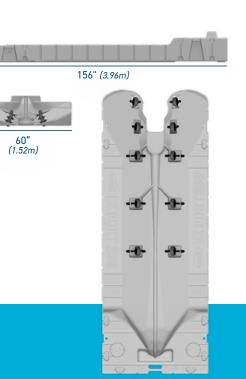

The NEW EZ Port 260 is the little brother to the wide 280. The same roller configuration in a narrower body. Same ease of loading and unloading. The same protection against the weather, waves, wakes, or sinking at the dock. It connects with any EZ Dock system, as well as other existing docks.