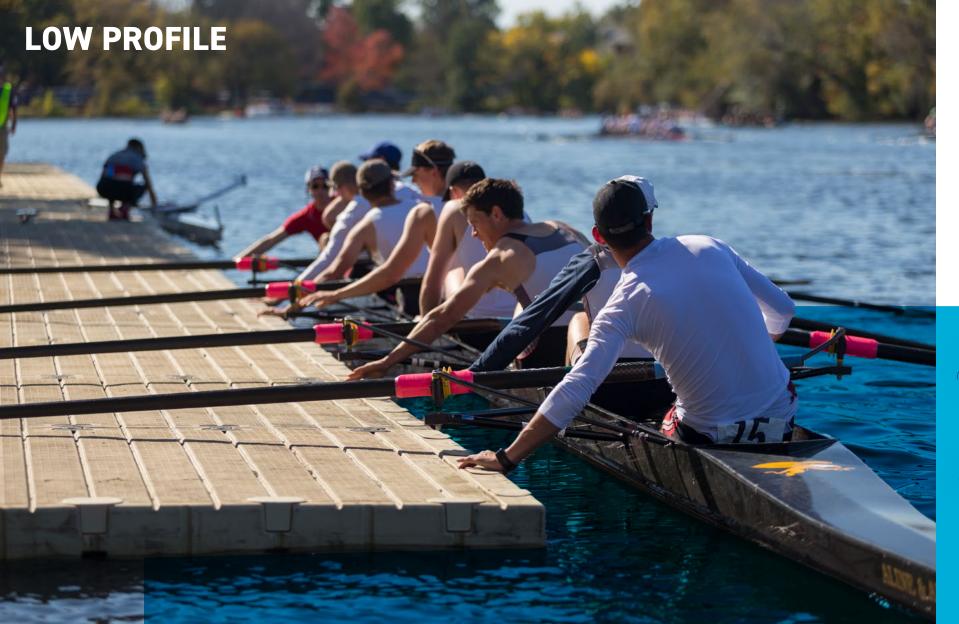

ACCESSORIES

GET for & Row

The low-profile dock adds a fun element to any waterfront, creating a perfect place for rowing, kayaking, swimming, fishing, and boating. With a low freeboard height, everyone will enjoy the ease of getting in and out of the water.

- Ideal for rowing enthusiasts, exceeds FISA and US Rowing standards
- Modular design for easy installation
- Attachable to standard EZ Dock system or traditional docks
- High live-load capacity allows for multiple launches on both sides