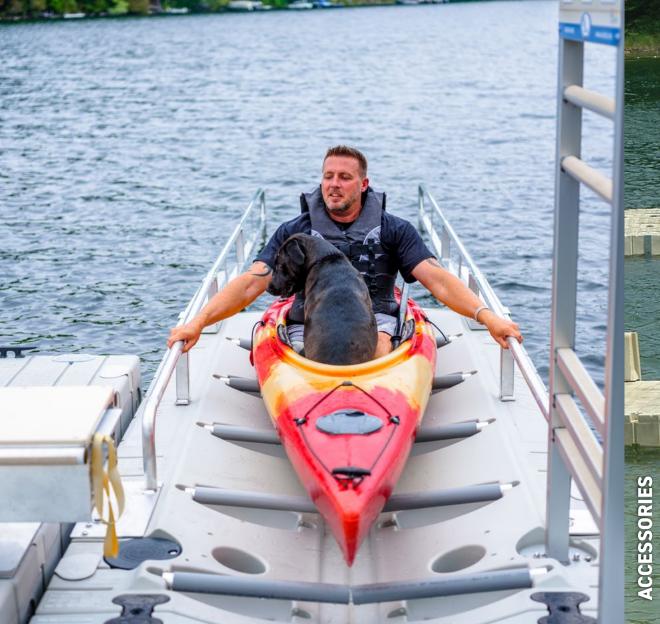

## COMMERCIAL EZ LAUNCH

55 1

ð Æ

A first in the industry, the EZ Launch Accessible Transfer System for kayaks and canoes provides individuals with disabilities accessibility that exceeds the minimum requirements of the Americans with Disabilities Act (ADA). Simply sit, slide over, and drop down, then use the side rails to pull off or back on. The customizable system is ideal for people of ALL abilities.

- Guide rails for easy access in and out of the water
- Launch rollers for easy movement of the watercraft
- Transfer bench with two heights for easy transfer from wheelchairs
- Transfer slide boards with two heights for differing watercraft sizes
- Perfect for high-traffic, public use

Designed with the same durability, safety, and quality as the docks, our accessories withstand the toughest weather.

- Benches
- Storage boxes
- Slides
- Swim Ladders
- Bumpers
- Cleats

ore information accessories